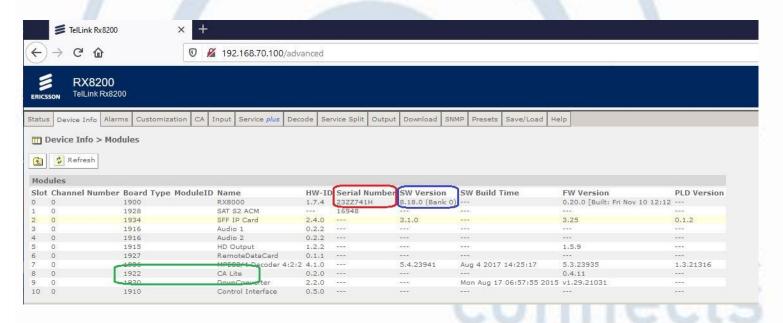

## RX8200 BISS CA HW Prerequisites

- Board ID 1922 CA Lite Card must be installed
- Rx8200 Unit Serial Number
- Rx8200 Software Version [> SW-8.25.1]

Phone: +49 (0) 7553 59095 40 Fax: +49 (0) 7553 59095 50

# RX8200 BISS CA HW Prerequisites

Unique Serial Number / Dallas-ID