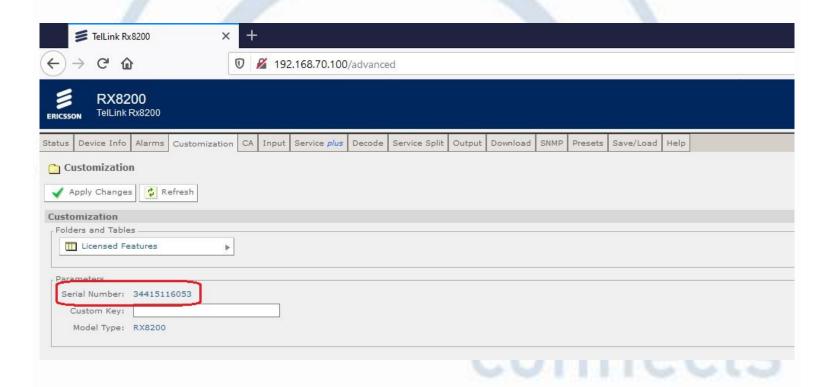

## RX8200 BISS CA HW Prerequisites

- Board ID 1922 CA Lite Card must be installed
- Rx8200 Unit Serial Number
- Rx8200 Software Version [> SW-8.25.1]

Phone: +49 (0) 7553 59095 40 Fax: +49 (0) 7553 59095 50

# RX8200 BISS CA HW Prerequisites

Unique Serial Number / Dallas-ID