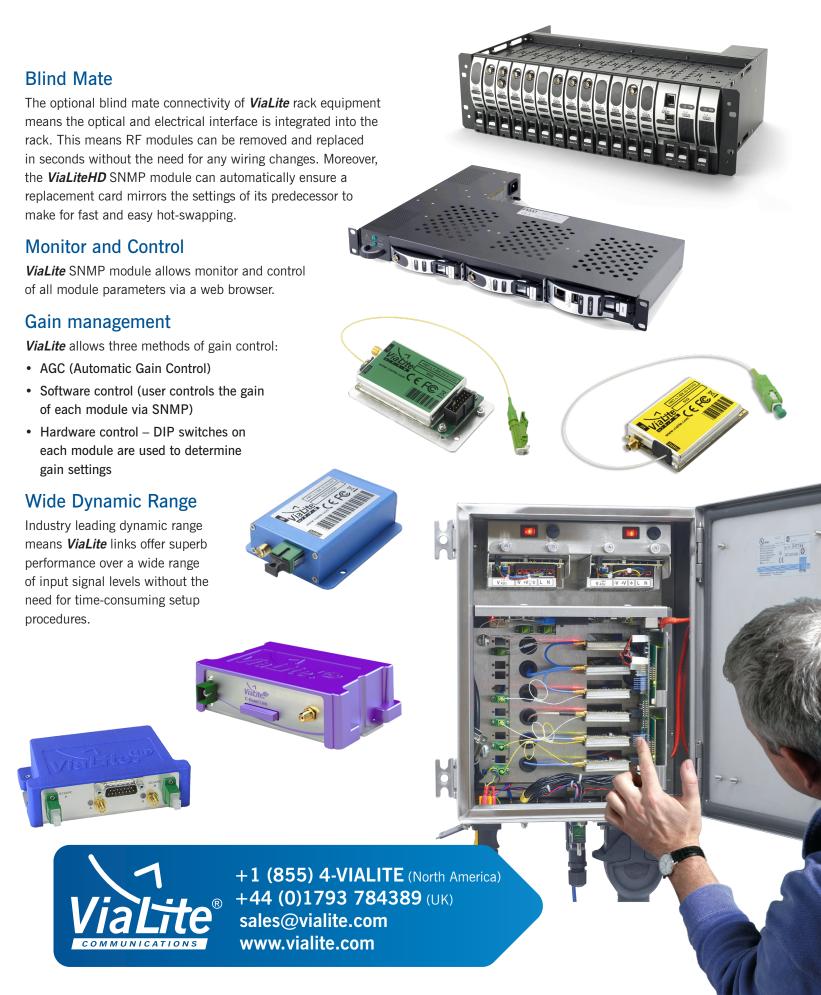

## Redundancy

ViaLite switch and splitter modules mean a system can be fitted with full redundancy if required.

All ViaLiteHD 19" racks are fitted with dual power supplies to ensure reliability of power.

## Multiplexing

To minimise fiber count *ViaLite* CWDM and DWDM technology allows multiple signals to be transported over a single fiber.

ViaLite ODE range of weatherproof outdoor enclosures

- of each module via SNMP)
- each module are used to determine gain settings

means ViaLite links offer superb performance over a wide range procedures.