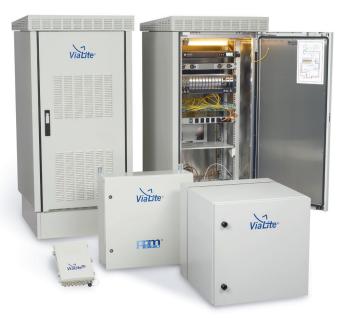

## Multiplexing

To minimise fiber count *ViaLite* CWDM and DWDM technology allows multiple signals to be transported over a single fiber.

ViaLite ODE range of weatherproof outdoor enclosures

- of each module via SNMP)
- each module are used to determine gain settings