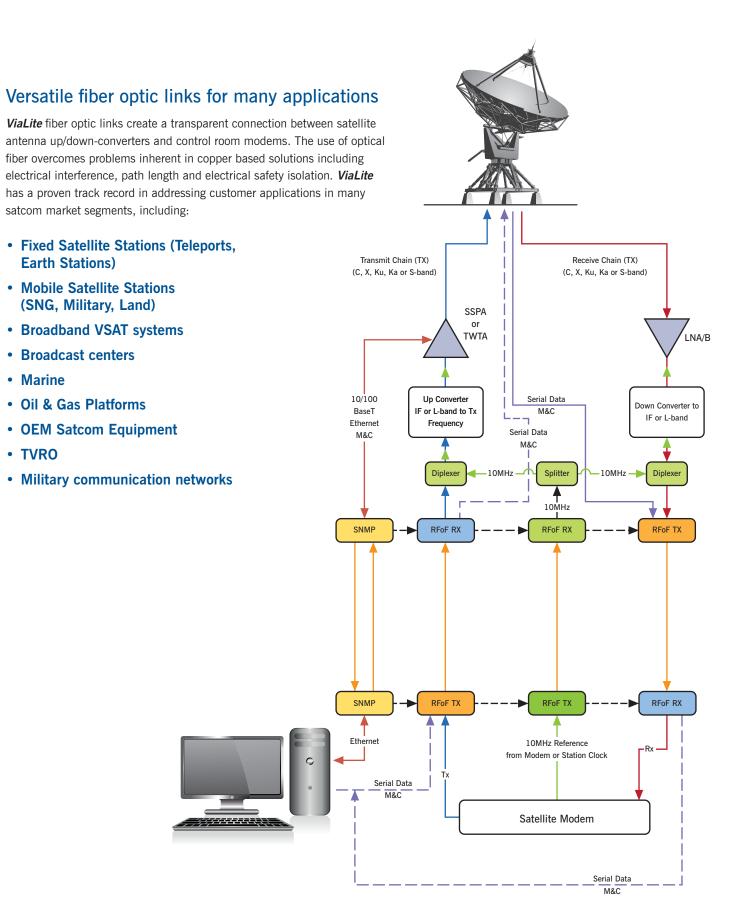

## **RF** over fiber technology

In teleports and satellite ground stations, RF over fiber links are a superior alternative to copper coax for the inter-facility links needed to transport RF between the antennas and control rooms.

In many locations site expansion has pushed conventional copper coax to its operational limit, resulting in signal attenuation, signal degradation and the requirement for costly amplifiers.

## Any signal format

Direct intensity modulation means the RF signal is transferred between the electrical to the optical domain without frequency conversion or digitization. This results in very low noise and low distortion and means that almost any modulation format can be supported.